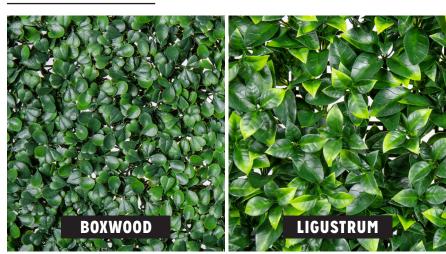

## **PRODUCT VIEW**

### **DETAIL VIEWS**



NOTE: LIGUSTRUM FICUS HEDGE SHOWN

1250

SERIES

# **HEDGE MATERIAL SPECIFICATIONS**

MATERIAL COMPOSITION: LOW DENSITY POLYETHYLENE (LDPE)

| PROPERTIES        | RESULTS |
|-------------------|---------|
| Density           | 0.957   |
| Minimum Temp.     | -76° F  |
| Maximum Temp.     | 250° F  |
| Shade Percentage  | 90%     |
| Backing Thickness | 1/8"    |
| Mat Thickness     | 4"      |



#### QUICK AND SIMPLE ASSEMBLY INSTRUCTIONS INCLUDED

- UV Treated Outdoor NatraHedge® Foliage
- No Rust Aluminum Hedge Frame
- Quick Connect Hedge Assembly
- Indoor/Outdoor Applications



### DRAWING #

1250-FSHEDGE

# FREE STANDING HEDGE

# NatraHedge<sup>®</sup>

888-313-6313 WWW.FENCESCREEN.COM