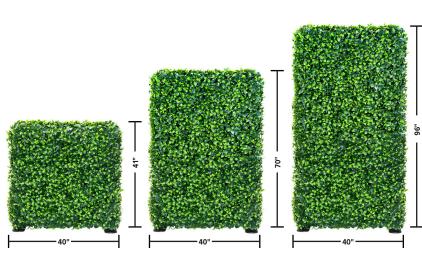

## **PRODUCT VIEW**

### **DETAIL VIEWS**

NOTE: LIGUSTRUM FICUS HEDGE SHOWN

1250

SERIES

### DRAWING #

1250-FSHEDGE

# FREE STANDING HEDGE