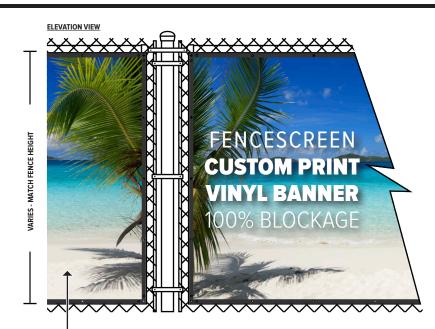

- FENCESCREEN PANELS WELDED FINISH EDGES FOR REINFORCEMENT
- #2 BLACK MILITARY GRADE COATED BRASS, SPACED 24" ON ALL SIDES
- ATTACH TO FENCE WITH FENCESCREEN FASTENERS

INSTALL PER FENCESCREEN MANUFACTURER RECOMMENDATION

• REFER TO STRUCTURAL PLANS FOR ALL FOOTING SIZE