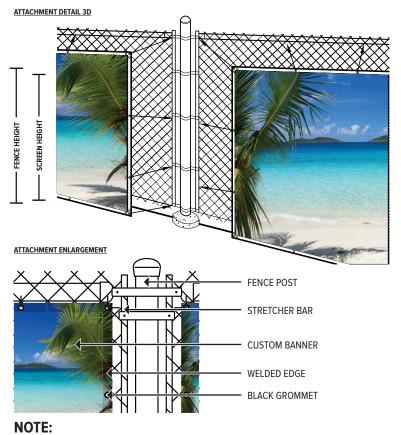

- FENCESCREEN PANELS WELDED FINISH EDGES FOR REINFORCEMENT
- #2 BLACK MILITARY GRADE COATED BRASS, SPACED 24" ON ALL SIDES
- ATTACH TO FENCE WITH FENCESCREEN FASTENERS

INSTALL PER FENCESCREEN MANUFACTURER RECOMMENDATION

• REFER TO STRUCTURAL PLANS FOR ALL FOOTING SIZE