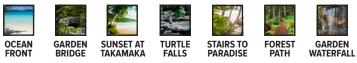

CIFICATIONS**

**MATERIAL COMPOSITION:** MAXFLEX PROPRIETARY PVC SOLID VINYL W/ UV-ADDITIVES INK COMPOSITION: ULTRA HIGH-DEF., CMYK MAXFLEX UV-INK, 300% INK STRETCH

| PROPERTIES                | RESULTS                    |
|---------------------------|----------------------------|
| Weight                    | 450 g/m <sup>2</sup>       |
| Grab Tensile              | 230/200 lbs.               |
| Base Fabric               | 12x12 1000 Denier          |
| 1" Strip Tensile Strength | 100W x 55F                 |
| Flame Resistance          | Not consumed within 2 min. |
| Shade Percentage          | 100%                       |



INSTALL PER FENCESCREEN MANUFACTURER RECOMMENDATION

• REFER TO STRUCTURAL PLANS FOR ALL FOOTING SIZE

## AVAILABLE DESIGNS FOR PRINT (USING CMYK COLOR INK):