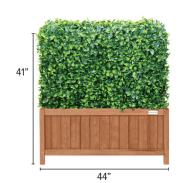

#### LIGUSTRUM FICUS HEDGE AND PLANTER BOX

# 15" Hampton Classic Planter Box











# **MATERIAL SPECIFICATIONS**

| Density          | .957   |  |
|------------------|--------|--|
| Minimum Temp.    | -76° F |  |
| Maximum Temp.    | 250° F |  |
| Shade Percentage | 100%   |  |

## **MATERIAL COMPOSITION**

NatraHedge® Ligustrum Ficus Hedge is made from low density polyethylene (LDPE) and polyester.

The planter base is made from solid canadian hemlock with a cedar finish and the internal hedge frame is made from aluminum.

## **UV RATED**





#### **Detail Name:**

NatraHedge® 15" Hampton Classic Planter Box

#### **Drawing Number:**

FSNH-LIGUSTRUMFICUS-15HAMPTONCLASSIC