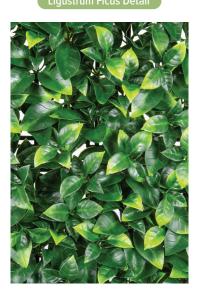

#### LIGUSTRUM FICUS HEDGE AND PLANTER BOX

## **MATERIAL COMPOSITION**

NatraHedge® Ligustrum Ficus Hedge is made from low density polyethylene (LDPE) and polyester.

The planter base is made from solid canadian hemlock with a cedar finish and the internal hedge frame is made from aluminum.