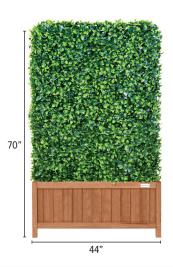

#### LIGUSTRUM FICUS HEDGE AND PLANTER BOX

# 15" Hampton Classic Planter Box











# **MATERIAL SPECIFICATIONS**

| Density          | .957   |  |
|------------------|--------|--|
| Minimum Temp.    | -76° F |  |
| Maximum Temp.    | 250° F |  |
| Shade Percentage | 100%   |  |

## **MATERIAL COMPOSITION**

NatraHedge® Ligustrum Ficus Hedge is made from low density polyethylene (LDPE) and polyester.

The planter base is made from solid canadian hemlock with a cedar finish and the internal hedge frame is made from aluminum.

## **UV RATED**





#### **Detail Name:**

NatraHedge® 15" Hampton Classic Planter Box

#### **Drawing Number:**

FSNH-LIGUSTRUMFICUS-15HAMPTONCLASSIC