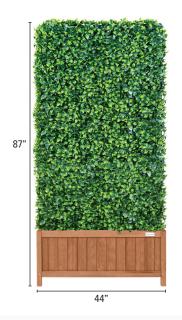

#### LIGUSTRUM FICUS HEDGE AND PLANTER BOX

# 15" Hampton Classic Planter Box











# **MATERIAL SPECIFICATIONS**

| Density          | .957   |  |
|------------------|--------|--|
| Minimum Temp.    | -76° F |  |
| Maximum Temp.    | 250° F |  |
| Shade Percentage | 100%   |  |

## **MATERIAL COMPOSITION**

NatraHedge® Ligustrum Ficus Hedge is made from low density polyethylene (LDPE) and polyester.

The planter base is made from solid canadian hemlock with a cedar finish and the internal hedge frame is made from aluminum.

## **UV RATED**





#### **Detail Name:**

NatraHedge® 15" Hampton Classic Planter Box

#### **Drawing Number:**

FSNH-LIGUSTRUMFICUS-15HAMPTONCLASSIC