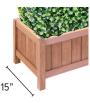

# 15" Hampton Classic Planter Box

## **MATERIAL COMPOSITION**

NatraHedge® Ligustrum Ficus Hedge is made from low density polyethylene (LDPE) and polyester.

The planter base is made from solid canadian hemlock with a cedar finish and the internal hedge frame is made from aluminum.