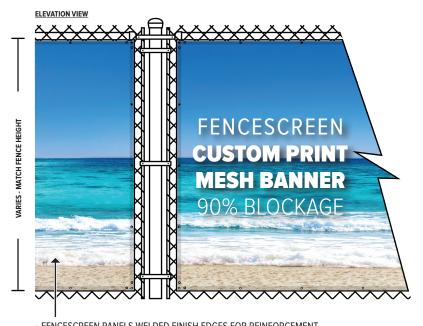

- FENCESCREEN PANELS WELDED FINISH EDGES FOR REINFORCEMENT
- #2 BLACK MILITARY GRADE COATED BRASS, SPACED 24" ON ALL SIDES
- ATTACH TO FENCE WITH FENCESCREEN FASTENERS

## **NOTE:**

- INSTALL PER FENCESCREEN MANUFACTURER RECOMMENDATION
- REFER TO STRUCTURAL PLANS FOR ALL FOOTING SIZE

AVAILABLE FABRIC COLORS FOR PRINT (USING CMYK COLOR INK):

211 **SERIES** 

**SANDY BEACH** 