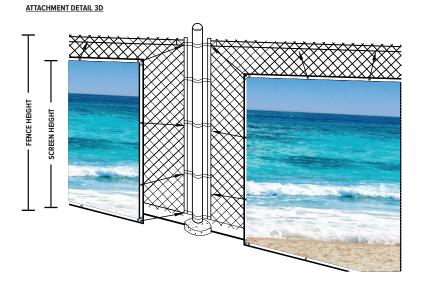

## **NOTE:**

- INSTALL PER FENCESCREEN MANUFACTURER RECOMMENDATION
- REFER TO STRUCTURAL PLANS FOR ALL FOOTING SIZE

AVAILABLE FABRIC COLORS FOR PRINT (USING CMYK COLOR INK):

211 **SERIES** 

**SANDY BEACH** 