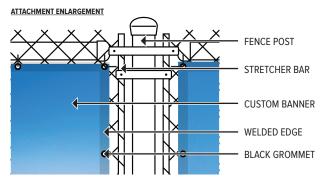

- FENCESCREEN PANELS WELDED FINISH EDGES FOR REINFORCEMENT
- #2 BLACK MILITARY GRADE COATED BRASS, SPACED 24" ON ALL SIDES
- ATTACH TO FENCE WITH FENCESCREEN FASTENERS