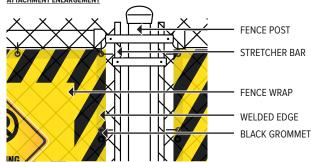

- FENCESCREEN PANELS WELDED FINISH EDGES FOR REINFORCEMENT
- #2 BLACK MILITARY GRADE COATED BRASS. SPACED 24" ON ALL SIDES & TRIPLE GROMMET CORNERS
- ATTACH TO FENCE WITH FENCESCREEN FASTENERS OR GALVANIZED HOG RINGS

**ATTACHMENT DETAIL 3D** 

## **NOTE:**

- INSTALL PER FENCESCREEN MANUFACTURER RECOMMENDATION
- REFER TO STRUCTURAL PLANS FOR ALL FOOTING SIZE