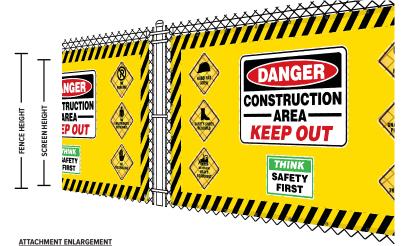

## **AVAILABLE COLORS:**

213 SERIES SAFETY GATE YELLOW
CLASSIC DESIGN

DRAWING #

FS213SGY5 SAFETY GATE 80%

888-313-6313 WWW.FENCESCREEN.COM