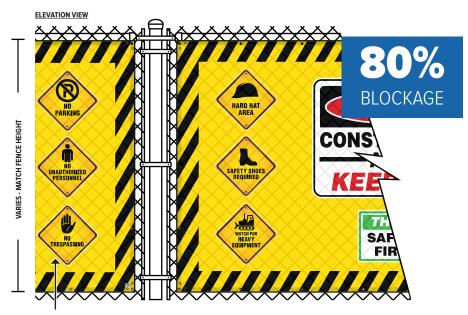

## **AVAILABLE COLORS:**

213 SERIES SAFETY GATE YELLOW
CLASSIC DESIGN

DRAWING #

FS213SGY5 SAFETY GATE 80%

888-313-6313 WWW.FENCESCREEN.COM