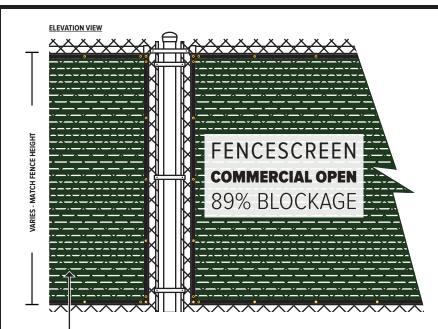

## FENCESCREEN MATERIAL SPECIFICATIONS

MATERIAL COMPOSITION: OPEN LENO WEAVE POLYPROPYLENE

| PROPERTIES            | RESULTS                             |
|-----------------------|-------------------------------------|
| Weight                | 300 g/m <sup>2</sup>                |
| Construction          | 30 x 16 weave lath-leno Closed Mesh |
| Grab Tensile Strength | 400/234 lbs.                        |
| Burst Strength        | 469 psi                             |
| Tear                  | 120 x 95                            |
| Shade Percentage      | 89%                                 |