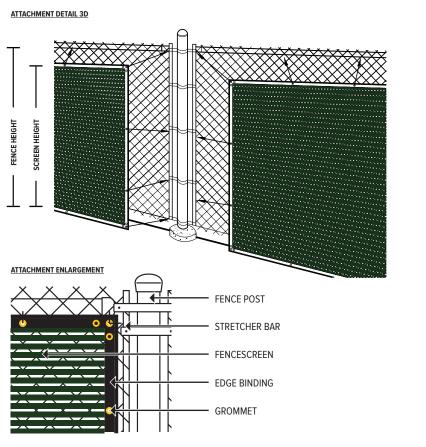

• FENCESCREEN PANELS WITH 2" POLYPROPYLENE WEBBING FOR EDGE REINFORCEMENT.

 3/8" BRASS GROMMETS AT 24" ON CENTER ATTACH TO FENCE WITH FENCESCREEN FASTENERS OR GALVANIZED HOG RINGS.

## NOTE:

INSTALL PER FENCESCREEN MANUFACTURER RECOMMENDATION
REFER TO STRUCTURAL PLANS FOR ALL FOOTING SIZE