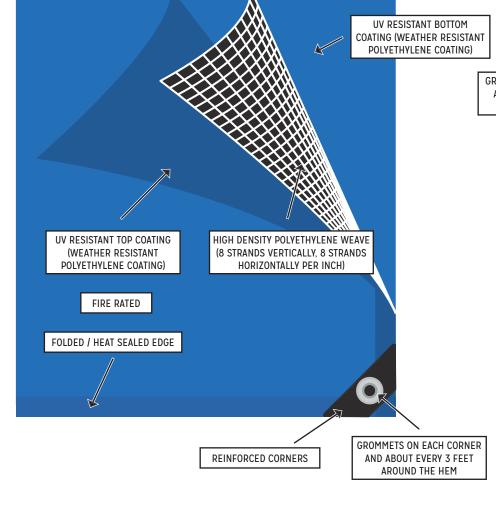

## **FENCESCREEN MATERIAL SPECIFICATIONS** MATERIAL COMPOSITION: Reinforced Woven and Coated Polyethylene

| PROPERTIES          | RESULTS                                                                                 |
|---------------------|-----------------------------------------------------------------------------------------|
| Material            | Woven Polyethylene, 800 Denier                                                          |
| Fire Rating         | IAW Class A ASTM e84-11 standard                                                        |
| UV Rating           | 80% after 200 hours per ASTM                                                            |
| Thickness           | 8 mil                                                                                   |
| Material Weight     | 102 g/m²                                                                                |
| Linear Mass Density | 1000 Deniers                                                                            |
| Mesh Size           | 10 x 10 mesh count per square inch                                                      |
| Water Blockage      | 100%                                                                                    |
| Attachment          | Non-Corrosive grommets at corners & 3' on                                               |
| Finishing           | center at edges<br>Hems folded over and heat sealed; corners<br>reinforced with plastic |