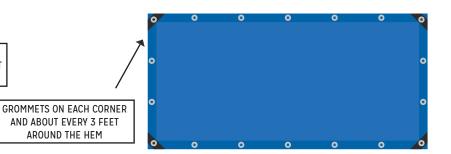

## **FENCESCREEN MATERIAL SPECIFICATIONS** MATERIAL COMPOSITION: Reinforced Woven and Coated Polyethylene

| PROPERTIES          | RESULTS                                                                                 |
|---------------------|-----------------------------------------------------------------------------------------|
| Material            | Woven Polyethylene, 800 Denier                                                          |
| Fire Rating         | IAW Class A ASTM e84-11 standard                                                        |
| UV Rating           | 80% after 200 hours per ASTM                                                            |
| Thickness           | 8 mil                                                                                   |
| Material Weight     | 102 g/m²                                                                                |
| Linear Mass Density | 1000 Deniers                                                                            |
| Mesh Size           | 10 x 10 mesh count per square inch                                                      |
| Water Blockage      | 100%                                                                                    |
| Attachment          | Non-Corrosive grommets at corners & 3' on                                               |
| Finishing           | center at edges<br>Hems folded over and heat sealed; corners<br>reinforced with plastic |

**TARP COLOR:** 

AROUND THE HEM

800 **SERIES** 

**COMMERCIAL GRADE BLUE WOVEN POLY TARPS** 

DRAWING #

**BT-800** 

888-313-6313 **WWW.FENCESCREEN.COM**