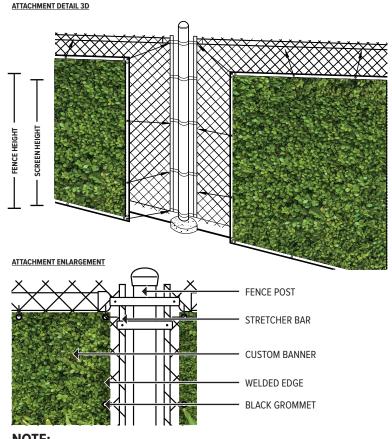

- FENCESCREEN PANELS WELDED FINISH EDGES FOR REINFORCEMENT
- #2 BLACK MILITARY GRADE COATED BRASS, SPACED 24" ON ALL SIDES
- ATTACH TO FENCE WITH FENCESCREEN FASTENERS

## **NOTE:**

- INSTALL PER FENCESCREEN MANUFACTURER RECOMMENDATION
- REFER TO STRUCTURAL PLANS FOR ALL FOOTING SIZE

AVAILABLE FABRIC COLORS FOR PRINT (USING CMYK COLOR INK):

211 **SERIES** 

Shade Percentage