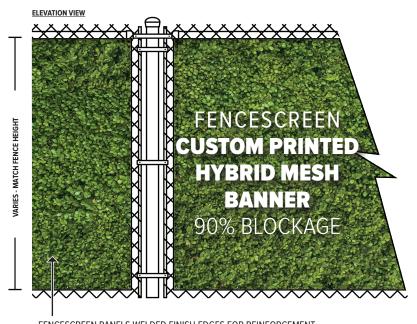

- FENCESCREEN PANELS WELDED FINISH EDGES FOR REINFORCEMENT
- #2 BLACK MILITARY GRADE COATED BRASS, SPACED 24" ON ALL SIDES
- ATTACH TO FENCE WITH FENCESCREEN FASTENERS

90%