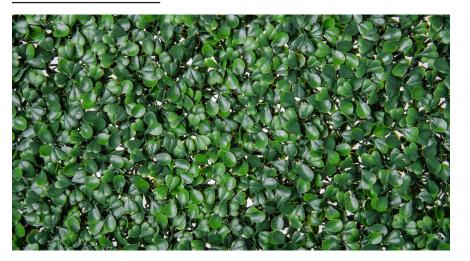

## **DETAIL VIEWS**

## QUICK AND SIMPLE ASSEMBLY INSTRUCTIONS INCLUDED

- UV Treated Outdoor NatraHedge® Foliage
- No Rust Aluminum Hedge Frame
- Quick, Minimal Assembly Required
- Indoor/Outdoor Applications

| HEDGE MATERIAL SPECIFICATIONS                         |           |  |
|-------------------------------------------------------|-----------|--|
| MATERIAL COMPOSITION: LOW DENSITY POLYETHYLENE (LDPE) |           |  |
| PROPERTIES                                            | RESULTS   |  |
| Density                                               | 0.957     |  |
| Minimum Temp.                                         | -76° F    |  |
| Maximum Temp.                                         | 250° F    |  |
| Shade Percentage                                      | 100%      |  |
| Base Plate Size                                       | 15" x 15" |  |