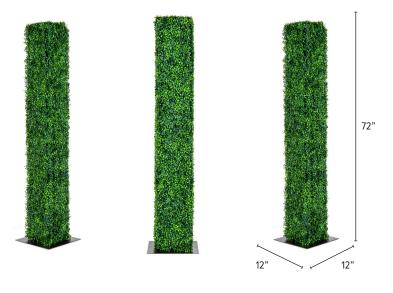

## **PRODUCT VIEW**

1250 SERIES FREE STANDING BOXWOOD PILLAR

DRAWING #

1250-FSNHBOXWOODPILLAR

888-313-6313 WWW.FENCESCREEN.COM