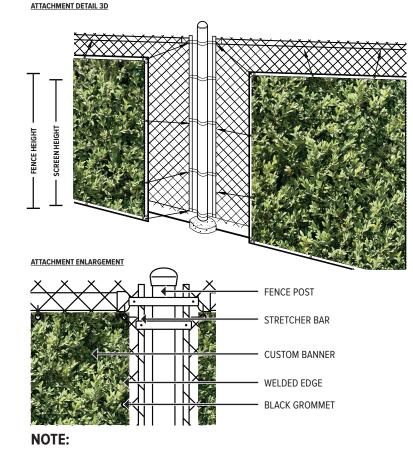

- FENCESCREEN PANELS WELDED FINISH EDGES FOR REINFORCEMENT
- #2 BLACK MILITARY GRADE COATED BRASS, SPACED 24" ON ALL SIDES
- ATTACH TO FENCE WITH FENCESCREEN FASTENERS

- INSTALL PER FENCESCREEN MANUFACTURER RECOMMENDATION
- REFER TO STRUCTURAL PLANS FOR ALL FOOTING SIZE

AVAILABLE FABRIC COLORS FOR PRINT (USING CMYK COLOR INK):

211 **SERIES** 

**EVERGREEN HEDGE** 

DRAWING #