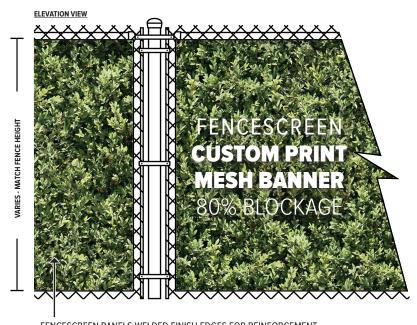

- FENCESCREEN PANELS WELDED FINISH EDGES FOR REINFORCEMENT
- #2 BLACK MILITARY GRADE COATED BRASS, SPACED 24" ON ALL SIDES
- ATTACH TO FENCE WITH FENCESCREEN FASTENERS

- INSTALL PER FENCESCREEN MANUFACTURER RECOMMENDATION
- REFER TO STRUCTURAL PLANS FOR ALL FOOTING SIZE

AVAILABLE FABRIC COLORS FOR PRINT (USING CMYK COLOR INK):

211 **SERIES** 

**EVERGREEN HEDGE** 

DRAWING #