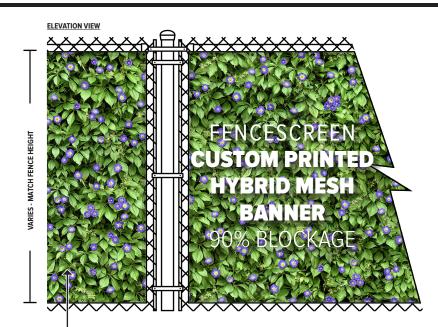

• FENCESCREEN PANELS WELDED FINISH EDGES FOR REINFORCEMENT

• #2 BLACK MILITARY GRADE COATED BRASS, SPACED 24" ON ALL SIDES

ATTACH TO FENCE WITH FENCESCREEN FASTENERS

211

SERIES

## FENCESCREEN MATERIAL SPECIFICATIONS

MATERIAL COMPOSITION: MAXFLEX PROPRIETARY PVC HYBRID MESH W/ UV-ADDITIVES

INK COMPOSITION: ULTRA HIGH-DEF., CMYK MAXFLEX UV-INK, 300% INK STRETCH

| PROPERTIES       | RESULTS                    |
|------------------|----------------------------|
| Weight           | 390 g/m <sup>2</sup>       |
| Grab Tensile     | 230/200 lbs.               |
| Base Fabric      | 12x12 1000 Denier          |
| Strip Tensile    | 200/140 lbs.               |
| Flame Resistance | Not consumed within 2 min. |
| Shade Percentage | 90%                        |