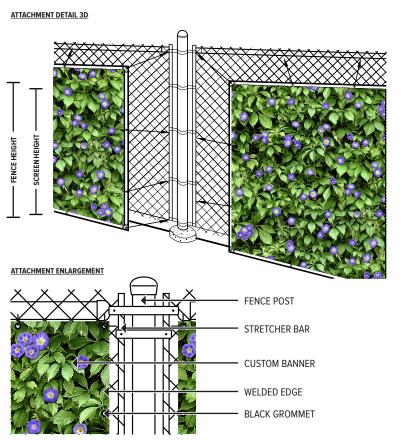

• FENCESCREEN PANELS WELDED FINISH EDGES FOR REINFORCEMENT

• #2 BLACK MILITARY GRADE COATED BRASS, SPACED 24" ON ALL SIDES

ATTACH TO FENCE WITH FENCESCREEN FASTENERS

211

SERIES

## NOTE:

INSTALL PER FENCESCREEN MANUFACTURER RECOMMENDATION

REFER TO STRUCTURAL PLANS FOR ALL FOOTING SIZE