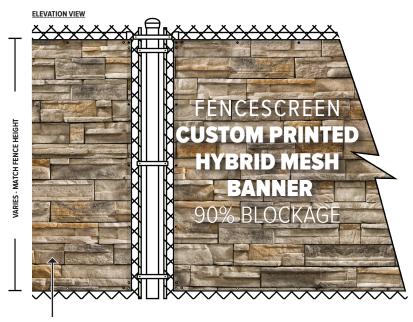

## **FENCESCREEN MATERIAL SPECIFICATIONS**

MATERIAL COMPOSITION: MAXFLEX PROPRIETARY PVC HYBRID MESH W/ UV-ADDITIVES INK COMPOSITION: ULTRA HIGH-DEF., CMYK MAXFLEX UV-INK, 300% INK STRETCH

| PROPERTIES       | RESULTS                    |
|------------------|----------------------------|
| Weight           | 390 g/m²                   |
| Grab Tensile     | 230/200 lbs.               |
| Base Fabric      | 12x12 1000 Denier          |
| Strip Tensile    | 200/140 lbs.               |
| Flame Resistance | Not consumed within 2 min. |
| Shade Percentage | 90%                        |

## AVAILABLE FABRIC COLORS FOR PRINT (USING CMYK COLOR INK):

211 SERIES

**BLUFF SANDSTONE** 

DRAWING #

211-BSS

888-313-6313 WWW.FENCESCREEN.COM