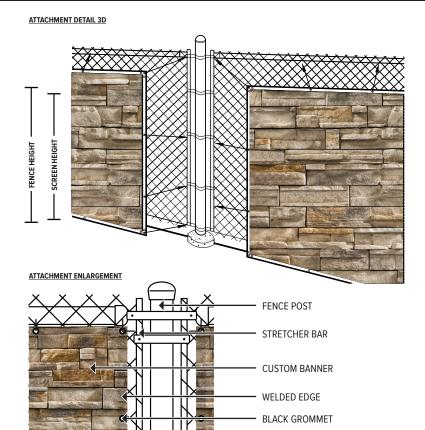

- FENCESCREEN PANELS WELDED FINISH EDGES FOR REINFORCEMENT
- #2 BLACK MILITARY GRADE COATED BRASS, SPACED 24" ON ALL SIDES
- ATTACH TO FENCE WITH FENCESCREEN FASTENERS

## **NOTE:**

- INSTALL PER FENCESCREEN MANUFACTURER RECOMMENDATION
- REFER TO STRUCTURAL PLANS FOR ALL FOOTING SIZE