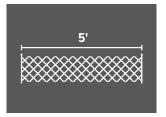

#### **ELEVATION VIEW**



| MATERIAL COMPOSITION: HDPE POLYETHYLENE |                |  |
|-----------------------------------------|----------------|--|
| PROPERTIES                              | RESULTS        |  |
| Melt Index                              | .080           |  |
| Density                                 | .957           |  |
| Minimum Temp.                           | -76° F         |  |
| Maximum Temp.                           | 238° F         |  |
| Topper Width                            | 2.5"           |  |
| Topper Length                           | 5'             |  |
| Coverage Per Box                        | 50 linear feet |  |



### **FENCE COVERAGE**

Package (10 sections) covers 50 linear feet.



## **DURABLE CONSTRUCTION**

Thick walls and HDPE construction increase durability & product lifespan.



# SECURE LOCKING w/ FASTENERS

Four attachment points on each section provides security.



• INTEGRATED ATTACHMENT POINTS

## **AVAILABLE COLORS:**



1900 SERIES

# YELLOW CHAIN-LINK FENCE TOPPER



DRAWING #

FT1900-50YL

888-313-6313 WWW.FENCESCREEN.COM