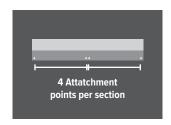

# SECURE LOCKING w/ FASTENERS

Four attachment points on each section provides security.

• INTEGRATED ATTACHMENT POINTS