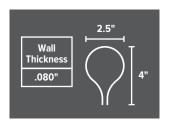

## **DURABLE CONSTRUCTION**

Thick walls and HDPE construction increase durability & product lifespan.

#### **ELEVATION VIEW**

| MATERIAL COMPOSITION: HDPE POLYETHYLENE |                |  |
|-----------------------------------------|----------------|--|
| PROPERTIES                              | RESULTS        |  |
| Melt Index                              | .080           |  |
| Density                                 | .957           |  |
| Minimum Temp.                           | -76° F         |  |
| Maximum Temp.                           | 238° F         |  |
| Topper Width                            | 2.5"           |  |
| Topper Length                           | 5'             |  |
| Coverage Per Box                        | 50 linear feet |  |