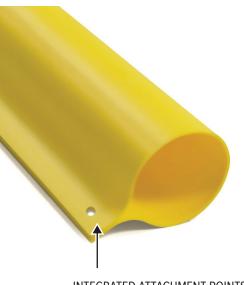

# SECURE LOCKING w/ FASTENERS

Four attachment points on each section provides security.

• INTEGRATED ATTACHMENT POINTS