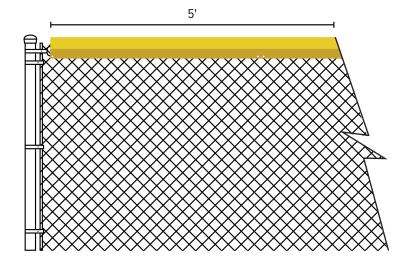

#### **ELEVATION VIEW**

| MATERIAL COMPOSITION: HDPE POLYETHYLENE |                |  |
|-----------------------------------------|----------------|--|
| PROPERTIES                              | RESULTS        |  |
| Melt Index                              | .080           |  |
| Density                                 | .957           |  |
| Minimum Temp.                           | -76° F         |  |
| Maximum Temp.                           | 238° F         |  |
| Topper Width                            | 2.5"           |  |
| Topper Length                           | 5'             |  |
| Coverage Per Box                        | 50 linear feet |  |