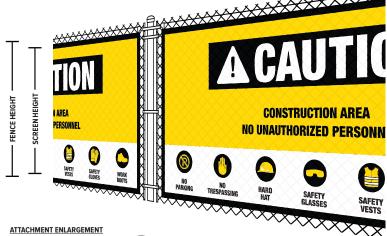

## **AVAILABLE COLORS:**

213 SERIES SAFETY GATE COVER MODERN DESIGN

DRAWING #

FS213SG-M SAFETY GATE 90%

888-313-6313 WWW.FENCESCREEN.COM