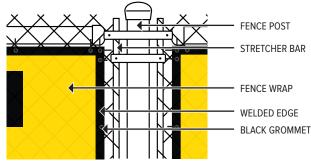

- FENCESCREEN PANELS WELDED FINISH EDGES FOR REINFORCEMENT
- #2 BLACK MILITARY GRADE COATED BRASS. SPACED 24" ON ALL SIDES & TRIPLE GROMMET CORNERS
- ATTACH TO FENCE WITH FENCESCREEN FASTENERS

## ATTACHMENT DETAIL 3D

## **NOTE:**

- INSTALL PER FENCESCREEN MANUFACTURER RECOMMENDATION
- REFER TO STRUCTURAL PLANS FOR ALL FOOTING SIZE