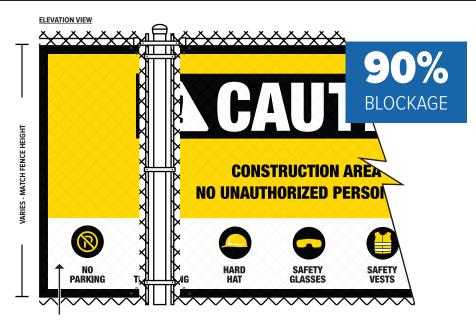

## **AVAILABLE COLORS:**

213 SERIES SAFETY GATE COVER MODERN DESIGN

DRAWING #

FS213SG-M SAFETY GATE 90%

888-313-6313 WWW.FENCESCREEN.COM